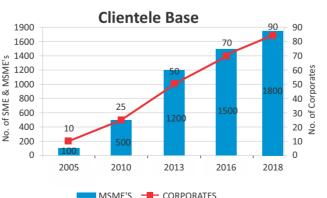

#### Unique Partnership, Umpteen Possibilities

We feel fortunate to have got the opportunity to serve clients in every segment over the years. Our strong and quantitative client base comprises a mix of Individuals, Small and Medium Sized Enterprises and Large Corporates.

Through our strong backend team, we have been able to increase our client base of satisfied patrons from 100 in year 2005 to more than 1500 satisfied clients in 2016 which means a satisfactory growth of 500% in SME/ Midsized segment and a  $\frac{2}{2}$ significant growth of 40% in the large corporate segment.

In the coming years we wish to have more numbers of satisfied patrons in our list. We take this opportunity to thank all for their trust & patience bestowed on us.