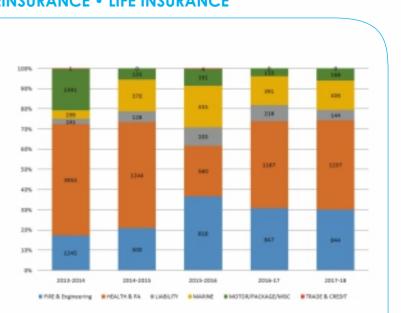

#### Delivering on Our Promise

Beacon strongly believes that Claim is the True Litmus test to judge the efficacy of any Insurance Broker or Insurance Company. Our experience in this segment has been Multifarious, wherein we have been able to successfully handle large number of claims in various lines of business as can be seen in the adjoining chart.