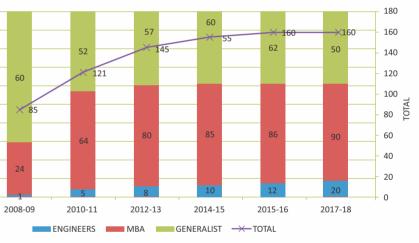

#### We Hunt As A Pack: A Glimpse of Our Varied & Enriched Pack

Beacon started its journey with a handful number of 7 employees. With the passing years we have been able to grow the strength by manyfolds.

Our staff strength comprises of MBA's, 90% Financial Analyst, and Engineers. Many of 80% them possess an insurance qualification 70% from Insurance Institute of India & 60% Chartered Insurance Institute (UK) etc.

Our technical expertise is what we boast off. We give a lot of importance to training and encourage our employees to attend workshop and training programs in reputed insurance institutes. Many of our senior management are visiting faculty in various colleges where insurance is a part of their academic curriculum.